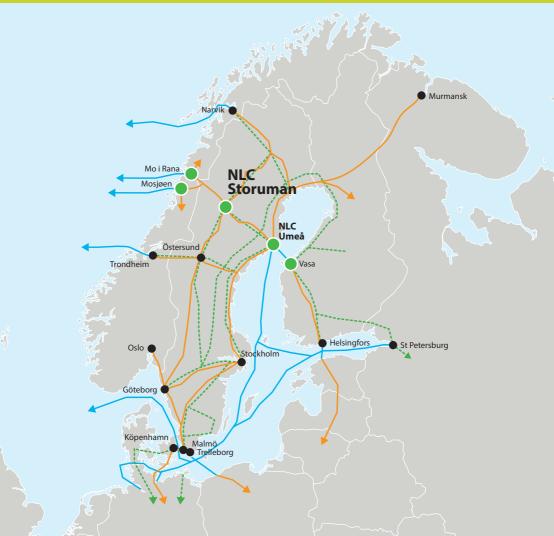

#### **NLC Corridore:**

The region's vital communications corridor running east-west linking Russia, Finland, Sweden and the Atlantic coast. We co-operate with a host of organisations who are active within the corridor as well as the ports of Mo i Rana, Mosjøen, Umeå and Vasa.