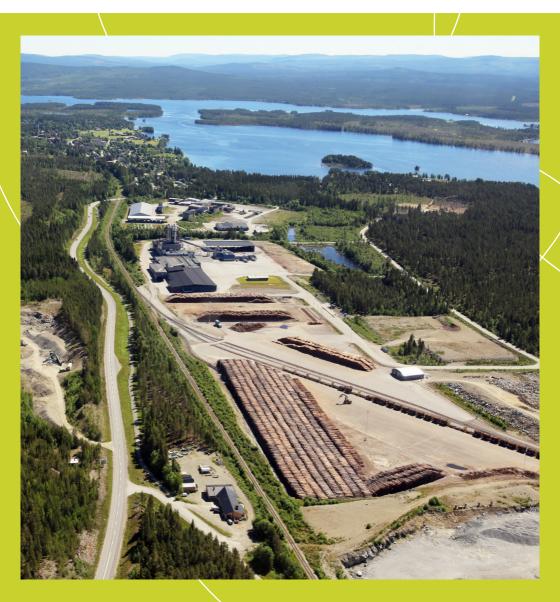

# Transshipment terminal in Storuman – a work in progress

Nordic Logistic Center in Storuman is an intermodal transport hub in northern Scandinavia. The terminal, inaugorated in 2012, offered expansive hardened loading surfaces and three separate tracks for loading/transfer.

Interest in the terminal is constantly increasing and work continues on increasing the terminal's role within the transport network. We have begun construction of a triangle track network facilitating transfers to and from the Inlandsbanan railway. The track should be operational by 2021 at the latest.

#### Capacity:

- 25 000 m<sup>2</sup> asphalted area 100 000 m<sup>2</sup> total area
- approx. 950 m track for loading Storage capacity under roof
- Office space
- Reachstacker 45 ton
- Measurement/Weighing station, image measurement