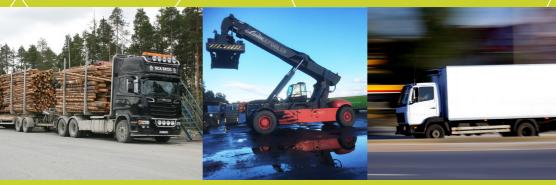

#### Capacity:

- 25 000 m<sup>2</sup> asphalted area 100 000 m<sup>2</sup> total area
- approx. 950 m track for loading Storage capacity under roof
- Office space
- Reachstacker 45 ton
- Measurement/Weighing station, image measurement

#### **NLC Corridore:**

The region's vital communications corridor running east-west linking Russia, Finland, Sweden and the Atlantic coast. We co-operate with a host of organisations who are active within the corridor as well as the ports of Mo i Rana, Mosjøen, Umeå and Vasa.